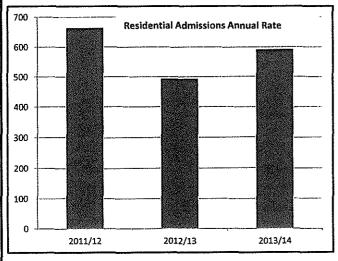

|                                                                                                                                                                                                                                                                                                                                                                                                                                                                                                                                                                                                                                                                                                                                                                                                                                                                                                                                                                                                                                                                                                                                                                                                                                                                                                                                                                                                                                                                                                                                                                                                                                                                                                                                                                                                                                                                                                                                                                                                                                                                                                                                |             | Maria .           |                  |                  |
|--------------------------------------------------------------------------------------------------------------------------------------------------------------------------------------------------------------------------------------------------------------------------------------------------------------------------------------------------------------------------------------------------------------------------------------------------------------------------------------------------------------------------------------------------------------------------------------------------------------------------------------------------------------------------------------------------------------------------------------------------------------------------------------------------------------------------------------------------------------------------------------------------------------------------------------------------------------------------------------------------------------------------------------------------------------------------------------------------------------------------------------------------------------------------------------------------------------------------------------------------------------------------------------------------------------------------------------------------------------------------------------------------------------------------------------------------------------------------------------------------------------------------------------------------------------------------------------------------------------------------------------------------------------------------------------------------------------------------------------------------------------------------------------------------------------------------------------------------------------------------------------------------------------------------------------------------------------------------------------------------------------------------------------------------------------------------------------------------------------------------------|-------------|-------------------|------------------|------------------|
| BCF SUBMISSION TARGETS                                                                                                                                                                                                                                                                                                                                                                                                                                                                                                                                                                                                                                                                                                                                                                                                                                                                                                                                                                                                                                                                                                                                                                                                                                                                                                                                                                                                                                                                                                                                                                                                                                                                                                                                                                                                                                                                                                                                                                                                                                                                                                         |             | Baseline<br>13/14 | Planned<br>14/15 | Planned<br>15/16 |
| <ul> <li>To a recovery state (STA) with the property of the state (STA) and the state (STA) and the state (STA).</li> </ul>                                                                                                                                                                                                                                                                                                                                                                                                                                                                                                                                                                                                                                                                                                                                                                                                                                                                                                                                                                                                                                                                                                                                                                                                                                                                                                                                                                                                                                                                                                                                                                                                                                                                                                                                                                                                                                                                                                                                                                                                    | Annual rate | 601.2             | 598.6            | 595.9            |
| (aged 65 and over) to residential and nursing care homes, per 100,000 population                                                                                                                                                                                                                                                                                                                                                                                                                                                                                                                                                                                                                                                                                                                                                                                                                                                                                                                                                                                                                                                                                                                                                                                                                                                                                                                                                                                                                                                                                                                                                                                                                                                                                                                                                                                                                                                                                                                                                                                                                                               | Numerator   | 150               | 163              | 167              |
| The second secon | Denominat   | 25,280            | 27,229           | 28,024           |