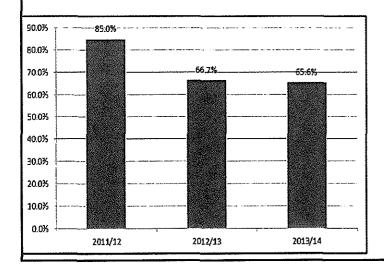

| BCF SUBMISSION TARGETS                                                                                                                                                                                                                                                                                                                                                                                                                                                                                                                                                                                                                                                                                                                                                                                                                                                                                                                                                                                                                                                                                                                                                                                                                                                                                                                                                                                                                                                                                                                                                                                                                                                                                                                                                                                                                                                                                                                                                                                                                                                                                                         |                 | Baseline<br>13/14 | Planned<br>14/15 | Planned<br>15/16 |
|--------------------------------------------------------------------------------------------------------------------------------------------------------------------------------------------------------------------------------------------------------------------------------------------------------------------------------------------------------------------------------------------------------------------------------------------------------------------------------------------------------------------------------------------------------------------------------------------------------------------------------------------------------------------------------------------------------------------------------------------------------------------------------------------------------------------------------------------------------------------------------------------------------------------------------------------------------------------------------------------------------------------------------------------------------------------------------------------------------------------------------------------------------------------------------------------------------------------------------------------------------------------------------------------------------------------------------------------------------------------------------------------------------------------------------------------------------------------------------------------------------------------------------------------------------------------------------------------------------------------------------------------------------------------------------------------------------------------------------------------------------------------------------------------------------------------------------------------------------------------------------------------------------------------------------------------------------------------------------------------------------------------------------------------------------------------------------------------------------------------------------|-----------------|-------------------|------------------|------------------|
| CASE CASE OF THE PROPERTY OF T | Annual %        | 65.6              | 70.0             | 72.7             |
| who were still at home 91 days after                                                                                                                                                                                                                                                                                                                                                                                                                                                                                                                                                                                                                                                                                                                                                                                                                                                                                                                                                                                                                                                                                                                                                                                                                                                                                                                                                                                                                                                                                                                                                                                                                                                                                                                                                                                                                                                                                                                                                                                                                                                                                           | Numerator       | 65                | 70               | 80               |
| discharge from hospital into reablement /<br>rehabilitation services                                                                                                                                                                                                                                                                                                                                                                                                                                                                                                                                                                                                                                                                                                                                                                                                                                                                                                                                                                                                                                                                                                                                                                                                                                                                                                                                                                                                                                                                                                                                                                                                                                                                                                                                                                                                                                                                                                                                                                                                                                                           | Denominat<br>or | 95                | 100              | 110              |

The indicator monitors people discharged from hospital, aged 65+, between 1/10/14 and 31/12/14 – with the 91 day outcome being collected between 1/1/15 and 31/3/15. {This becomes a 100% collection from 1/4/15}. LA has to enter this data in DH returns by 31/5/15, but it isn't expected to be published until October 2015.