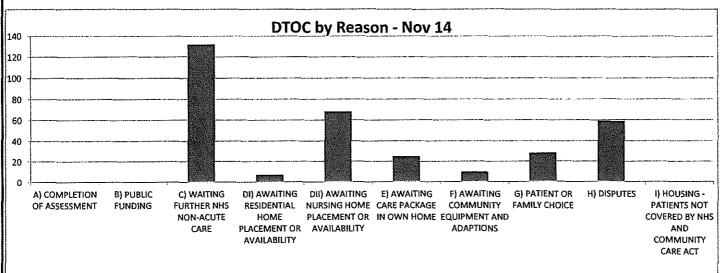

#### Commentary

Jan 15

Nov by Sector: NHS 276; Social Care 52

Dec 14

Oct by Sector: NHS 301; Social Care 6

Nov 13

Oct 14

Q2 forecast 1400 days/1140 quarterly rate Fit to go list reduced