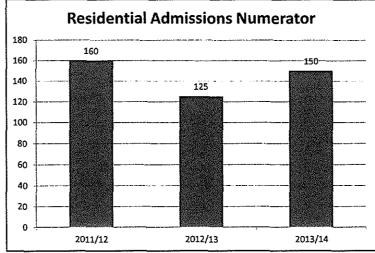

# Rolling Commentary

Sept 14
Baseline now 13/14 (150)
Targets reflect forecast impact of BCF schemes in managing growth.

## July 14 12/13 as baseline (125) would appear challenging: new extra care housing came on steam and growth in capital depleters

| REABLEMENT | BCF SUP        | PORTING METRIC (NATI | IONAL) | RAG RATING | based on survey |    |
|------------|----------------|----------------------|--------|------------|-----------------|----|
| SCHEMES:   | S/T Team (BCF) |                      |        |            |                 | 38 |